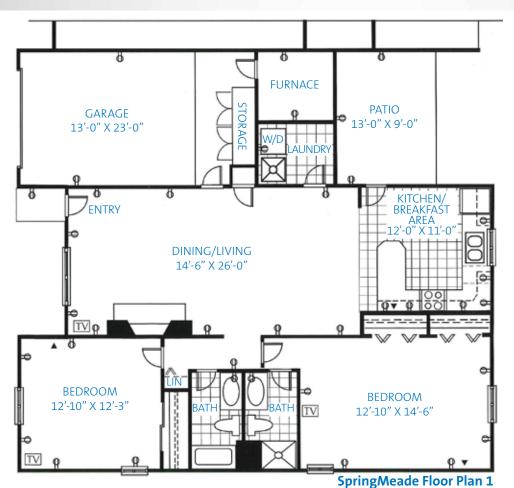

## Two-Bedroom Coach Home

- 12-foot cathedral ceilings in living and dining areas
- Two bedrooms and two full bathrooms with a walk-in shower and tub
- Gas fireplace

- Spacious kitchen with all major appliances, wood cabinetry and handsome fixtures
- Washer and dryer
- Spacious enclosed solarium
- Updated smoke and fire protection
- Wall-to-wall carpeting
- Attached garage with built-in storage



A quality designed two bedroom home featuring a kitchen with a breakfast bar.





## Two-Bedroom Coach Home

- 12-foot cathedral ceilings in living and dining areas
- Two bedrooms and two full bathrooms with a walk-in shower and tub
- Gas fireplace

- Spacious kitchen with all major appliances, wood cabinetry and handsome fixtures
- · Washer and dryer
- Spacious enclosed solarium
- Updated smoke and fire protection
- Wall-to-wall carpeting
- Attached garage with built-in storage



A quality designed two bedroom home featuring an eat-in kitchen.



SpringMeade Floor Plan 2