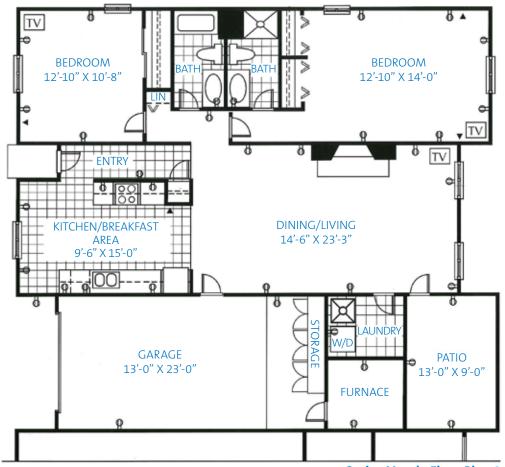

A quality designed two bedroom home featuring an eat-in kitchen.

SpringMeade Floor Plan 2