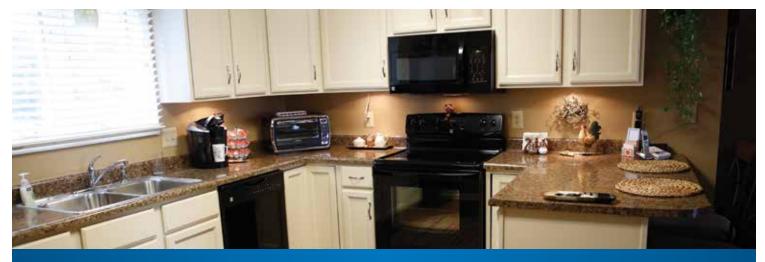

## Two-Bedroom Coach Home

- 12-foot cathedral ceilings in living and dining areas
- Two bedrooms and two full bathrooms with a walk-in shower and tub
- Gas fireplace

- Spacious kitchen with all major appliances, wood cabinetry and handsome fixtures
- Washer and dryer
- Spacious enclosed solarium
- Updated smoke and fire protection
- Wall-to-wall carpeting
- Attached garage with built-in storage



A quality designed two bedroom home featuring a kitchen with a breakfast bar.





## Two-Bedroom Coach Home

- 12-foot cathedral ceilings in living and dining areas
- Two bedrooms and two full bathrooms with a walk-in shower and tub
- Gas fireplace

- Spacious kitchen with all major appliances, wood cabinetry and handsome fixtures
- · Washer and dryer
- Spacious enclosed solarium
- Updated s