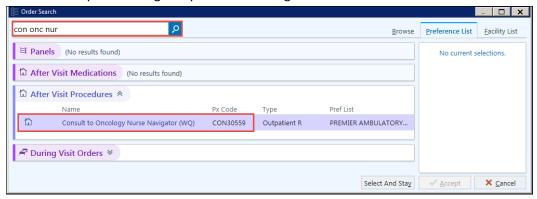

Order can be placed using completion matching.

Order can be placed using the preference list.

After the order is signed, it will route to the workqueue, and Premier Health will contact the patient to schedule the appointment.