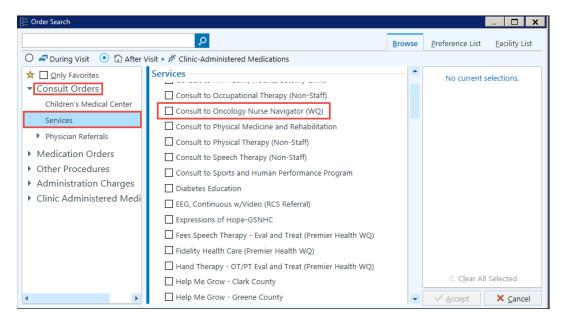

Order can be placed using completion matching.

Order can be placed using the preference list.

After the order is signed, it will route to the workqueue, and Premier Health will contact the patient to schedule the appointment.