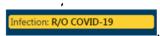

## Try It Out!

1. Place order for Pre-op Covid Test

2. Select correct Reason for Testing.

NOTE: Selecting Symptoms consistent with Covid-19 infection or suspicion of infection will trigger the infection flag when order in entered. Flag will remain on patients' chart.

Triggering the Covid Infection flag when it is not appropriate will result in the use of unnecessary PPE and will increase the turnover time between patients.

3. Tests that are ordered and resulted can be viewed from Chart Review. From the Laboratory tab you can select the Covid filter.