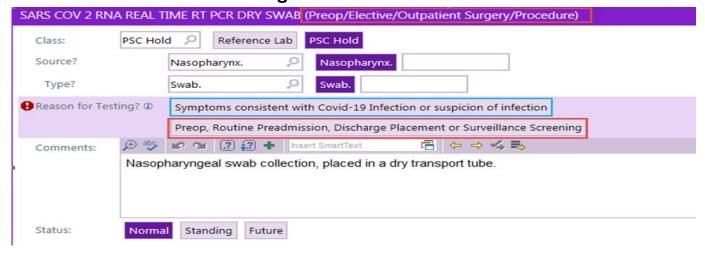

## Try It Out!

1. Place order for Pre-op Covid Test

2. Select correct Reason for Testing.

NOTE: Selecting Symptoms consistent with Covid-19 infection or suspicion of infection will trigger the infection flag when order in entered. Flag will remain on patients' chart.

Triggering the Covid Infection flag when it is not appropriate will result in the use of unnecessary PPE and will increase the turnover time between patients.

3. Tests that are ordered and resulted can be viewed from Chart Review. From the Laboratory tab you can select the Covid filter.