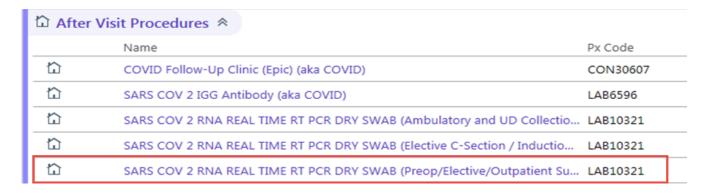

## Try It Out!

1. Place order for Pre-op Covid Test

2. Select correct Reason for Testing.

NOTE: Selecting Symptoms consistent with Covid-19 infection or suspicion of infection will trigger the infection flag when order in entered. Flag will remain on patients' chart.