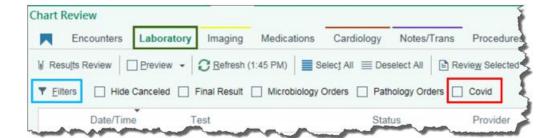

Triggering the Covid Infection flag when it is not appropriate will result in the use of unnecessary PPE and will increase the turnover time between patients.

3. Tests that are ordered and resulted can be viewed from Chart Review. From the Laboratory tab you can select the Covid filter.